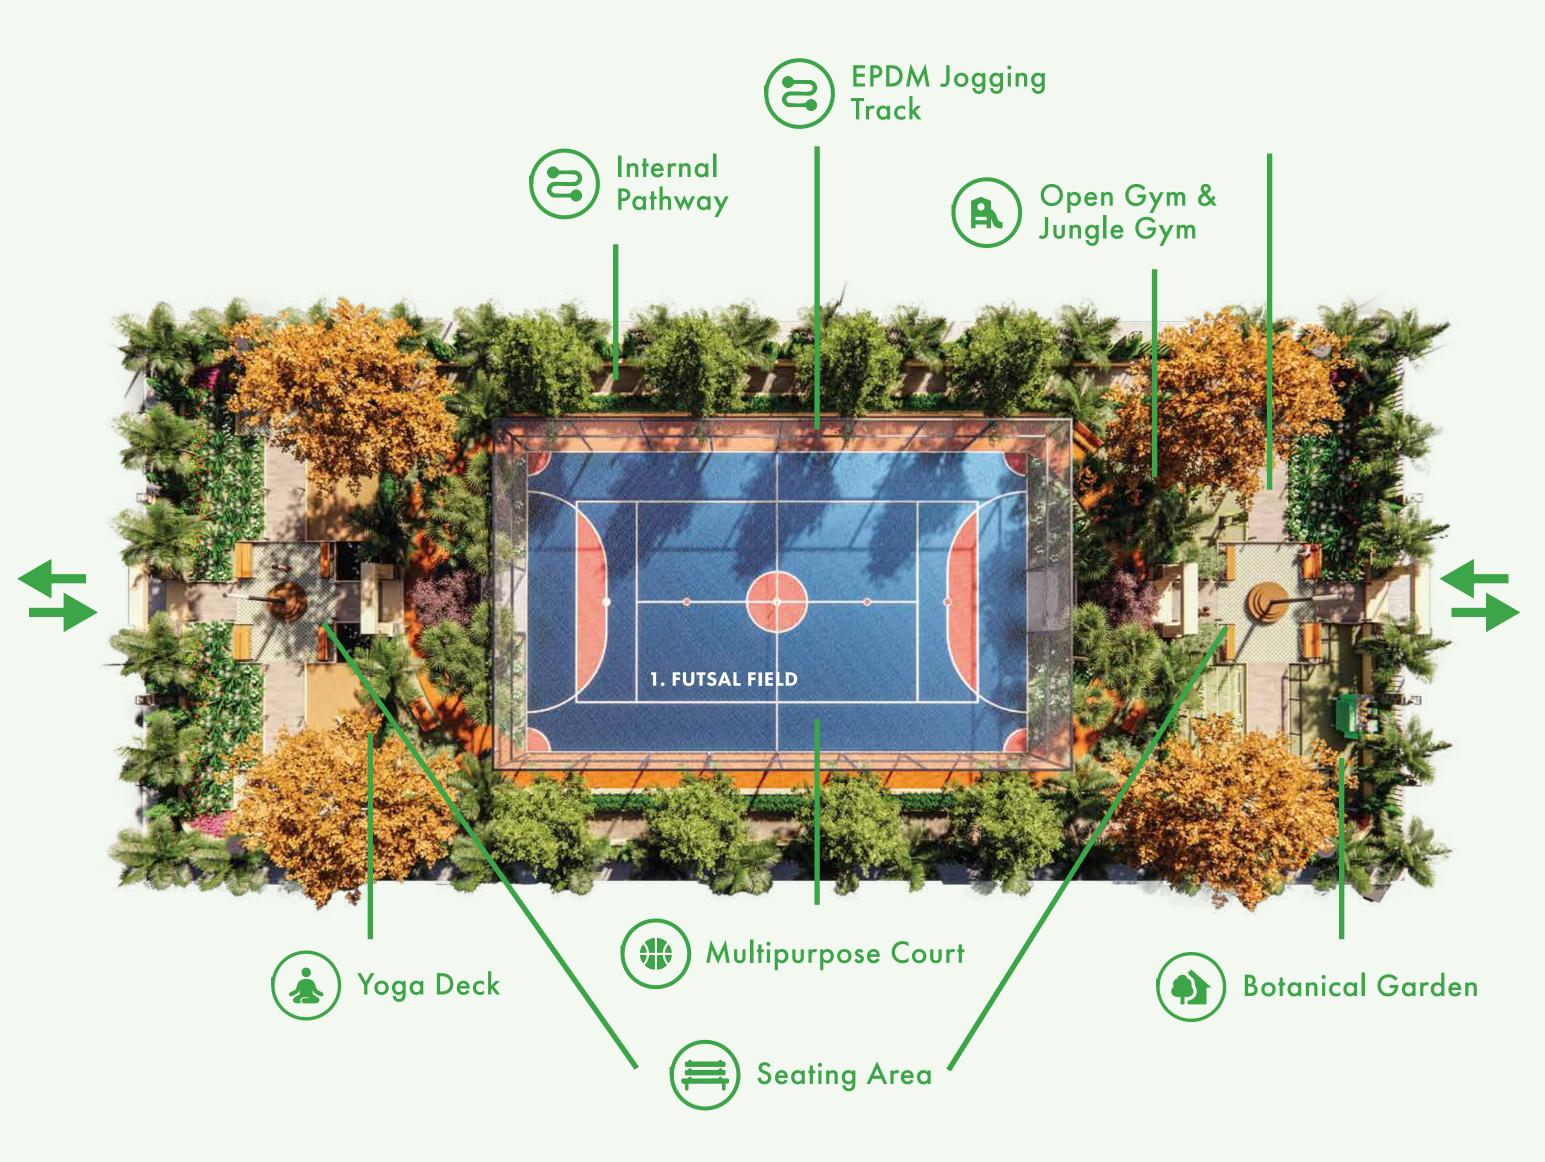

# House of Energy\_

**GARDEN TWO** 

Find balance at House of Energy a thoughtfully designed space featuring yoga & wellness zones, a lush botanical garden, and a multipurpose court to rejuvenate both body and mind.

House of Energy

#### **JOGGING TRACK**

# House of Fun\_

**GARDEN THREE** 

Unleash your inner athlete at House of Fun, where world-class courts for basketball, pickleball, tennis, and badminton create the ultimate playground for sports enthusiasts and thrill-seekers.

House of Fun