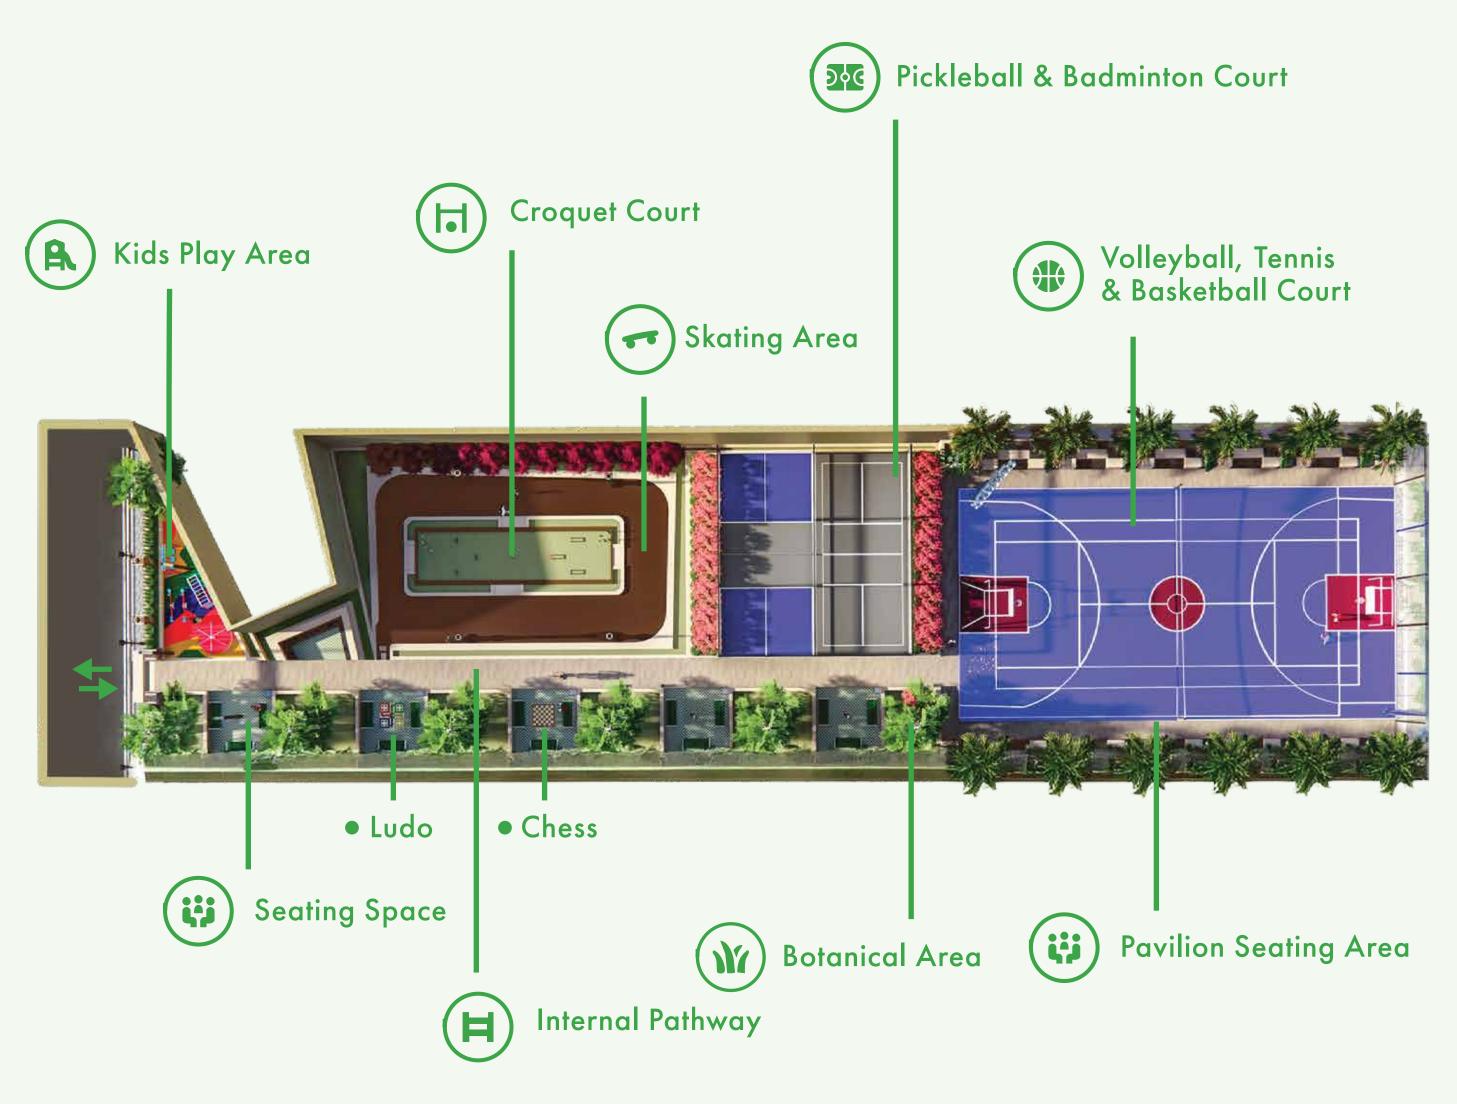

### Why Central Greens is Your Khushiyon Ka Address

At Central Greens, every amenity is crafted with your family's happiness in mind—because nothing matters more than the joy on their faces as they live, grow, and create memories here;

A Breath of Fresh Air – Imagine waking up to lush green landscapes, where every sunrise brings a sense of peace and every evening is a chance to unwind with your loved ones.

Designed for Togetherness – From safe play areas for kids to serene walking trails for evening strolls, every corner here is meant to bring families closer.

A Neighborhood That Feels Like Home – More than just a community, it's a place where friendships bloom effortlessly, and every festival feels grander.

Happiness in Every Detail – With 40+ thoughtfully designed amenities, including Kota's first Croquet court, there's always something to bring a smile to every generation.

#### Highlights

- **Ⅲ** JUNGLE GYM
- PICKLEBALL COURT
- **TEMPLE**
- **BASKETBALL COURT**
- S VOLLEYBALL COURT
- BADMINTON COURT
- CROQUET COURT
- A KIDS PLAY AREA
- **S** TENNIS COURT
- OPEN GYM
- **YOGA DECK**
- UNDERGROUND WATER & ELECTRICITY SUPPLY

- MULTI-PURPOSE COURT
- **2** JOGGING TRACK
- BOTANICAL GARDEN
- SIT OUT SPACES
- W OPEN LAWN
- **WALKING PATHWAY**
- PAVILLION SEATING
- LONG TENNIS COURT
- W FUTSAL FIELD
- A COMMUNITY HALL
- OPTICAL FIBER
- + & many more.