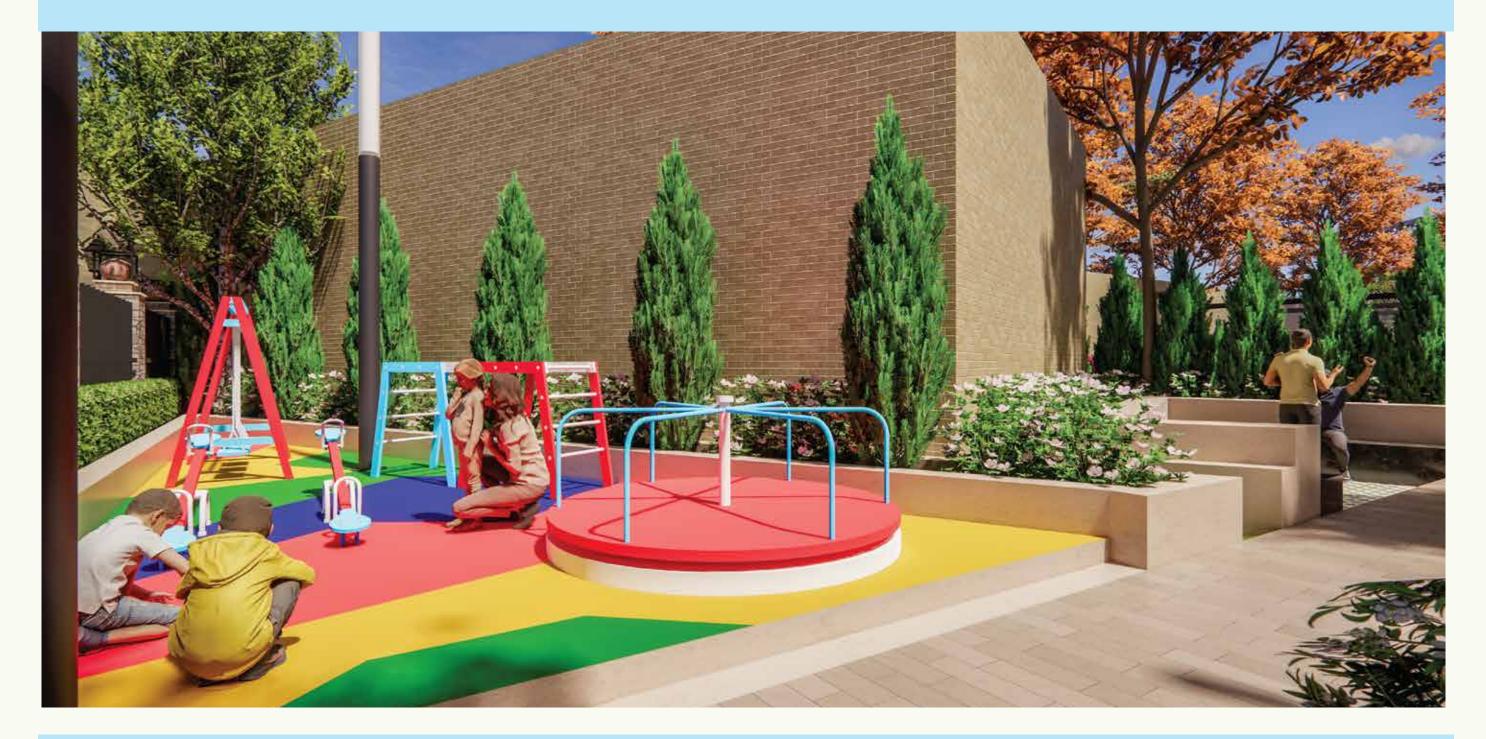

#### KID'S PLAY ZONE

#### Highlights

- **Ⅲ** JUNGLE GYM
- PICKLEBALL COURT
- **TEMPLE**
- **BASKETBALL COURT**
- S VOLLEYBALL COURT
- BADMINTON COURT
- CROQUET COURT
- A KIDS PLAY AREA
- **S** TENNIS COURT
- OPEN GYM
- **YOGA DECK**
- UNDERGROUND WATER & ELECTRICITY SUPPLY

- MULTI-PURPOSE COURT
- **2** JOGGING TRACK
- BOTANICAL GARDEN
- SIT OUT SPACES
- W OPEN LAWN
- **WALKING PATHWAY**
- PAVILLION SEATING
- LONG TENNIS COURT
- W FUTSAL FIELD
- A COMMUNITY HALL
- OPTICAL FIBER
- + & many more.